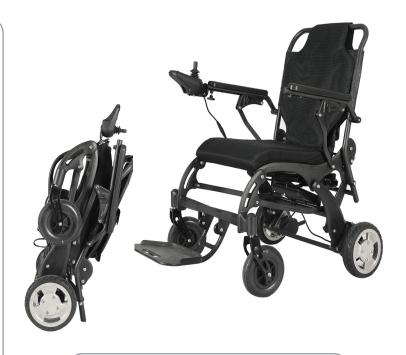

## Superlite Electric Foldable wheelchair

Product Code: 9346376063944

## Features:

- Carbon Fibre Frame
- Ultra Lightweight: 17KG (excluding battery) 20kg with battery
- Portable: folding size 86x41x71cm
- Easy to transport in a car boot
- 2 Brushless 180W Motors
- Battery 12Ah lithium
- > 25 km driving range on single charge
- Intelligent electromagnetic brake system
- Easy to fold and unfold

> 353710

| Length<br>(cm)           | 103          | Backrest<br>Height<br>(cm)            | 14 | Front Wheel<br>Diameter (cm)                         | 17.5cm      |
|--------------------------|--------------|---------------------------------------|----|------------------------------------------------------|-------------|
| Armrest<br>Width<br>(cm) | 45           | Seat Depth<br>(cm)                    | 43 | Rear Wheel<br>Diameter (cm)                          | 19.5cm      |
| Height<br>(cm)           | 94           | Seat Width<br>(cm)                    | 42 | Max Load (kg)                                        | 120kg       |
| Folded size (cm)         | 41*86<br>*71 | Seat Height<br>from the<br>Ground(cm) | 50 | Net Weight with-<br>out battery (kg)<br>Battery (kg) | 17kg<br>3kg |