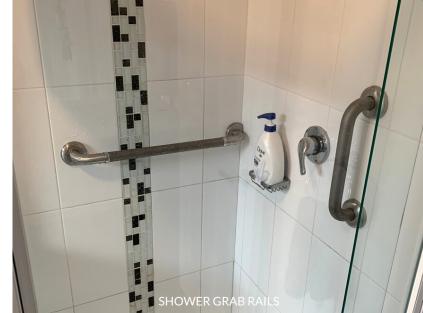

## WE SUPPLY AND FIT:

- Grab Rails in Shower, Bathrooms,
  - Toilets, Doorways, etc.
    - Handheld Showers
  - Removal of Shower Screens,
- Replacing with Curtain and Track
- Infilling Shower Bases For Safer Access
- Safety Hinges (Lift Off and Ross Safety)
  - ¼ Turn Ceramic Tap Replacements
    - Tap Washer Replacement
- Rehang Door to Make Shutting Easier
  - Custom Ramps to Door Thresholds