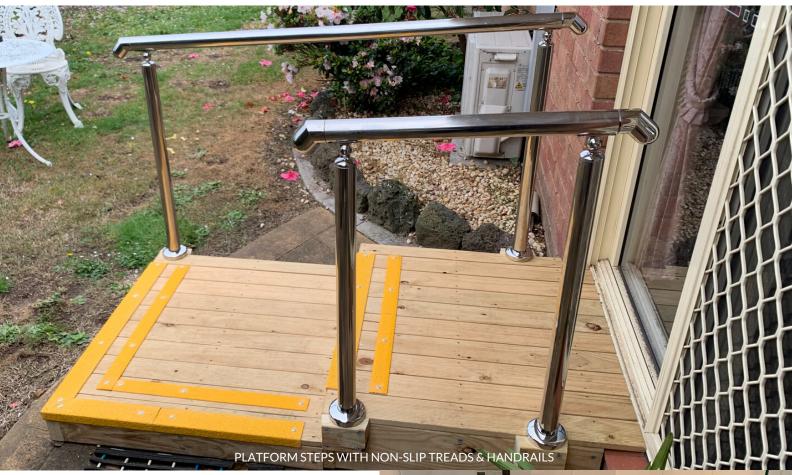

## WE SUPPLY AND FIT:

- Grab Rails in Shower, Bathrooms,
  - Toilets, Doorways, etc.
    - Handheld Showers
  - Removal of Shower Screens,
- Replacing with Curtain and Track
- Infilling Shower Bases For Safer Access
- Safety Hinges (Lift Off and Ross Safety)
  - ¼ Turn Ceramic Tap Replacements
    - Tap Washer Replacement
- Rehang Door to Make Shutting Easier
  - Custom Ramps to Door Thresholds

Infill to Door Thresholds
Magnetic Catches to Door
Wheelchair Ramps
Stainless Steel Handrails

Timber Ramps
Toilet Raiser Installation
Bidet Installations
Custom Furniture Raisers
Clothesline Installation
Small and Large Concreting Jobs
Pruning to Facilitate Better Access