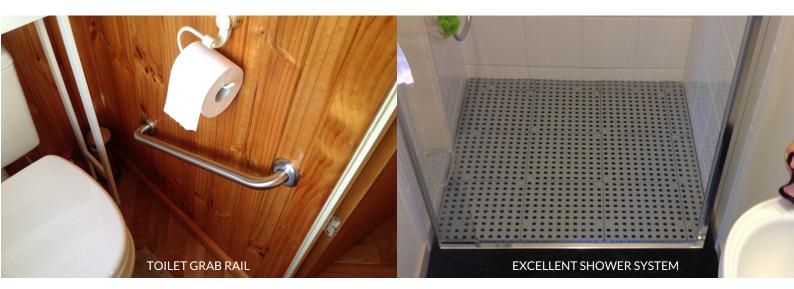

## WE SUPPLY AND FIT:

- Grab Rails in Shower, Bathrooms,
  - Toilets, Doorways, etc.
    - Handheld Showers
  - Removal of Shower Screens,
- Replacing with Curtain and Track
- Infilling Shower Bases For Safer Access
- Safety Hinges (Lift Off and Ross Safety)
  - ¼ Turn Ceramic Tap Replacements
    - Tap Washer Replacement
- Rehang Door to Make Shutting Easier
  - Custom Ramps to Door Thresholds

Infill to Door Thresholds
Magnetic Catches to Door
Wheelchair Ramps
Stainless Steel Handrails

Timber Ramps
Toilet Raiser Installation
Bidet Installations
Custom Furniture Raisers
Clothesline Installation
Small and Large Concreting Jobs
Pruning to Facilitate Better Access