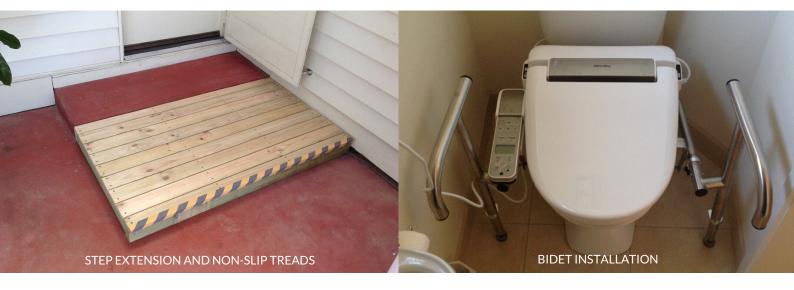

## WE SUPPLY AND FIT:

- Grab Rails in Shower, Bathrooms,
  - Toilets, Doorways, etc.
    - Handheld Showers
  - Removal of Shower Screens,
- Replacing with Curtain and Track
- Infilling Shower Bases For Safer Access
- Safety Hinges (Lift Off and Ross Safety)
  - ¼ Turn Ceramic Tap Replacements
    - Tap Washer Replacement
- Rehang Door to Make Shutting Easier
  - Custom Ramps to Door Thresholds

Infill to Door Thresholds
Magnetic Catches to Door
Wheelchair Ramps
Stainless Steel Handrails

Timber Ramps
Toilet Raiser Installation
Bidet Installations
Custom Furniture Raisers
Clothesline Installation
Small and Large Concreting Jobs
Pruning to Facilitate Better Access