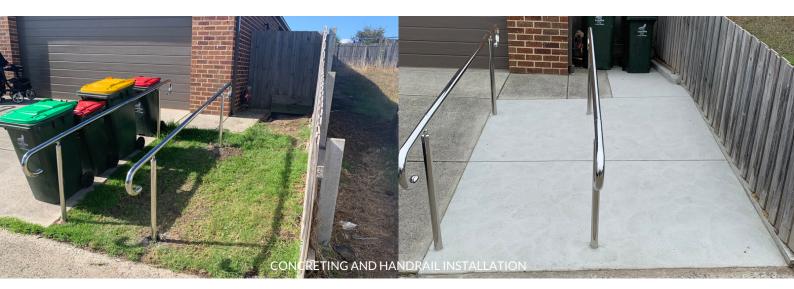

## WE SUPPLY AND FIT:

- Grab Rails in Shower, Bathrooms,
  - Toilets, Doorways, etc.
    - Handheld Showers
  - Removal of Shower Screens,
- Replacing with Curtain and Track
- Infilling Shower Bases For Safer Access
- Safety Hinges (Lift Off and Ross Safety)
  - ¼ Turn Ceramic Tap Replacements
    - Tap Washer Replacement
- Rehang Door to Make Shutting Easier
  - Custom Ramps to Door Thresholds

Infill to Door Thresholds
Magnetic Catches to Door
Wheelchair Ramps
Stainless Steel Handrails

Timber Ramps
Toilet Raiser Installation
Bidet Installations
Custom Furniture Raisers
Clothesline Installation
Small and Large Concreting Jobs
Pruning to Facilitate Better Access