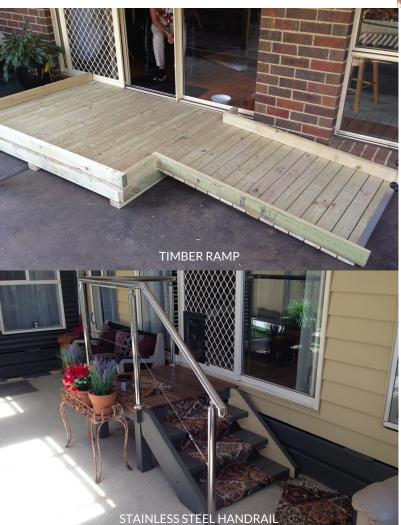

Infill to Door Thresholds
Magnetic Catches to Door
Wheelchair Ramps
Stainless Steel Handrails

Timber Ramps
Toilet Raiser Installation
Bidet Installations
Custom Furniture Raisers
Clothesline Installation
Small and Large Concreting Jobs
Pruning to Facilitate Better Access