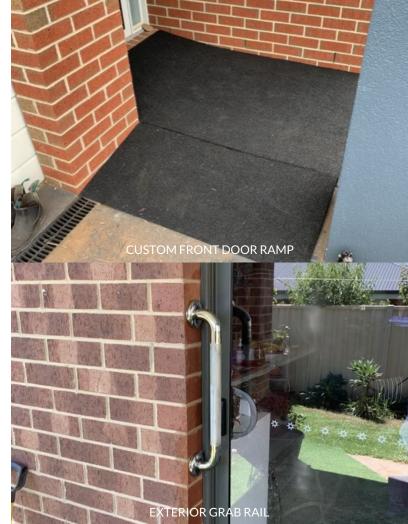

## WE SUPPLY AND FIT:

- Grab Rails in Shower, Bathrooms,
  - Toilets, Doorways, etc.
    - Handheld Showers
  - Removal of Shower Screens,
- Replacing with Curtain and Track
- Infilling Shower Bases For Safer Access
- Safety Hinges (Lift Off and Ross Safety)
  - ¼ Turn Ceramic Tap Replacements
    - Tap Washer Replacement
- Rehang Door to Make Shutting Easier
  - Custom Ramps to Door Thresholds

Infill to Door Thresholds
Magnetic Catches to Door
Wheelchair Ramps
Stainless Steel Handrails

Timber Ramps
Toilet Raiser Installation
Bidet Installations
Custom Furniture Raisers
Clothesline Installation
Small and Large Concreting Jobs
Pruning to Facilitate Better Access