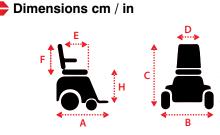

| Overall Dimension : A x B x C | 86 x 61 x 123cm /                |  |
|-------------------------------|----------------------------------|--|
|                               | 34 x 24 x 48in                   |  |
| Seat Dimension : D x E x F    | 46 x 41 x 46cm /                 |  |
|                               | 18 x 16 x 18in                   |  |
| Seat Height from Ground : G   | rom Ground : G 51–56cm / 20–22in |  |
| Seat Height from Deck : H     | 43–53cm / 17–21in                |  |
|                               |                                  |  |