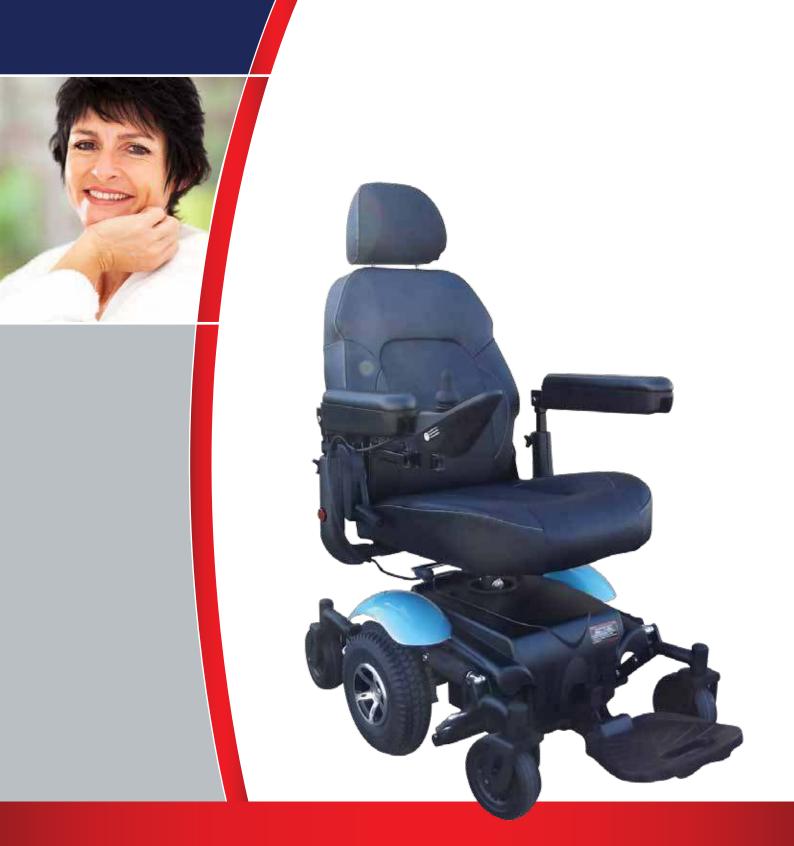

## Maverick 10

# Maverick 10

#### Features

- Mid-wheel drive design delivers outstanding maneuverability in tight, compact spaces and a smooth and stable ride both indoors and outdoors even over rough terrain
- Dual in-line motors enhanced efficiency, torque, range and performance
- Full front and rear suspension design offers a comfortable ride
- Low center of gravity design delivers a smooth and stable ride
- Swing back joystick mount is standard
- Height and width adjustable armrest, semi reclining backrest and height adjustable seat for various needs
- Available in a number of vibrant new colours Red, Silver, Pearl Gold, Charcoal, NV Green, Kite Blue